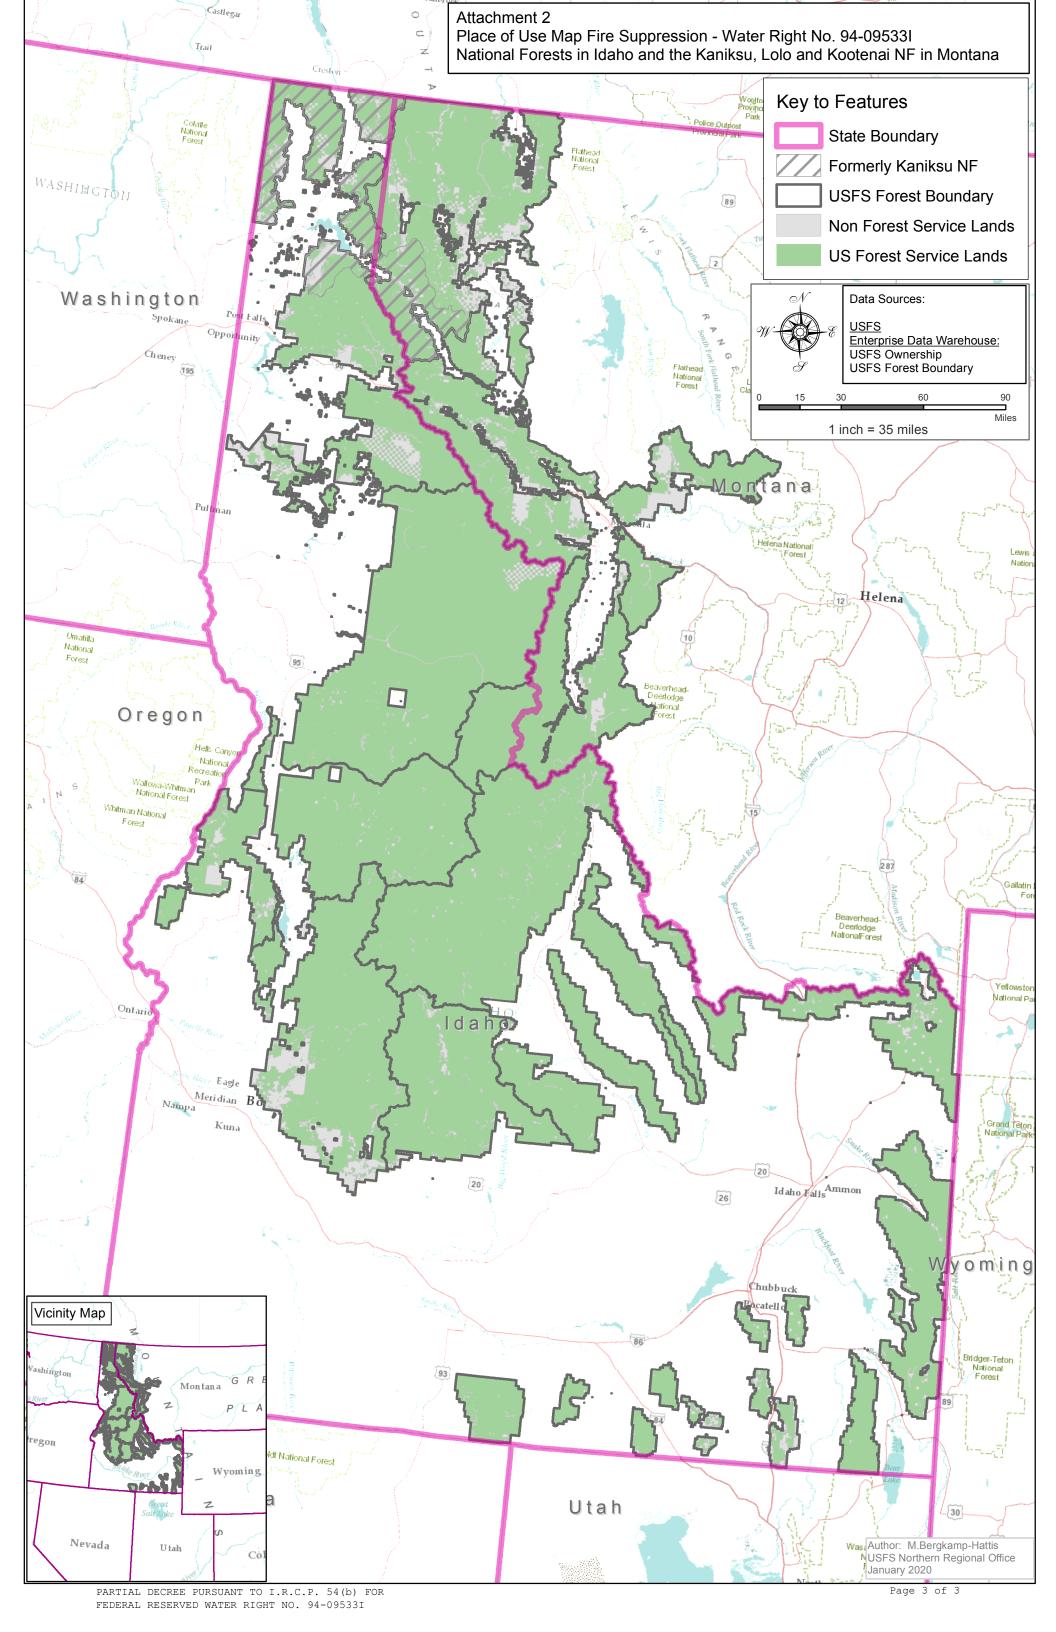

Administrative-Fire Suppression 01/01 - 12/31

PLACE OF USE: National Forests in Idaho and the Kaniksu, Lolo and Kootenai National Forests in

Montana.

See Attachment 2.

OTHER PROVISIONS NECESSARY FOR DEFINITON OR ADMINISTRATION OF THIS WATER RIGHT: